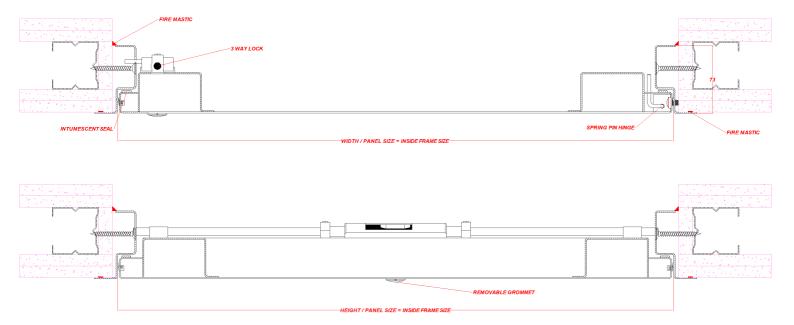

# Description

This panel is designed to fit into a structural membrane of a joint-less plasterboard wall & ceiling system. It is manufactured with a 25mm wide picture frame. The panel has a Metal faced door. The panels door leaf is locked in place via a 3 Point Locking System as standard other lock options are available upon request. The Panel is Powder Coated RAL 9010 30% Gloss. Other colours available upon request.

# **Composition & Manufacture**

The PAL51-120-MD-PF-3WL is manufactured from Zintec Steel with a 1.2mm thick Door and a 1.5mm Frame. The panels door leaf is hinged by a Fast Fit Hinge System which saves time on fitting compared to a Full Piano Hinge system.

### Seals:

Intumescent Seals Y, Draught Seals N, Smoke Seals N, Acoustic Seals N

#### Fitting

Make sure the structural opening is at least 7mm larger than the panel size, back of frame size. E.G a 600x600mm panel size requires a 607x607mm hole size. Remove the door from the frame and place the frame into the set hole. Fix through the appropriate fixing holes within the fold up fixing tabs ensuring the frame is pushed up against the structural opening surround. Check the frame is square by measuring corner to corner. Refit door and lock in place; the door and frame should be flush. Independent bracing or support may be required to take the weight of the Access Panel. Apply Intumescent acrylic mastic on both faces of the frame, nominally 5mm wide sealing to the supporting construction.