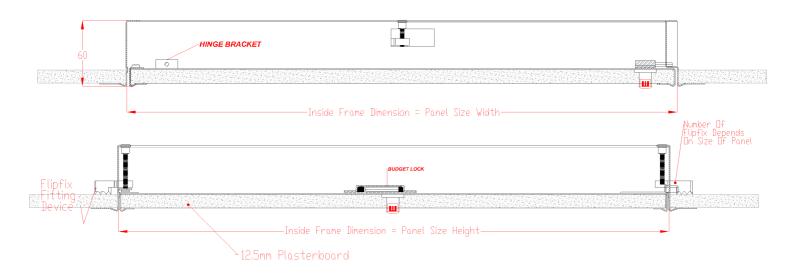

### **Fitting**

Make sure the structural opening is at least 5mm larger than the panel size, back of frame size. E.G a 600x600mm panel size requires a 605x605mm hole size. You don't need to remove the door, just open the panel using the budget lock key provided, place the panel into the aperture. Tighten the FlipFix device via the fixing screw behind the door leaf to clamp on the back of the plasterboard (The FlipFix device covers boards from 8mm to 32mm) Check the frame is square by measuring corner to corner. Lock the door in place; the door and frame should be flush. Sit back and relax, you've just saved yourself 20 minutes. (Please note that it is important that prior to applying the plaster skim coat, a joint filler and a scrim tape is applied over the junction between the beaded frame and the plasterboard in order to prevent cracking of the skim coat)