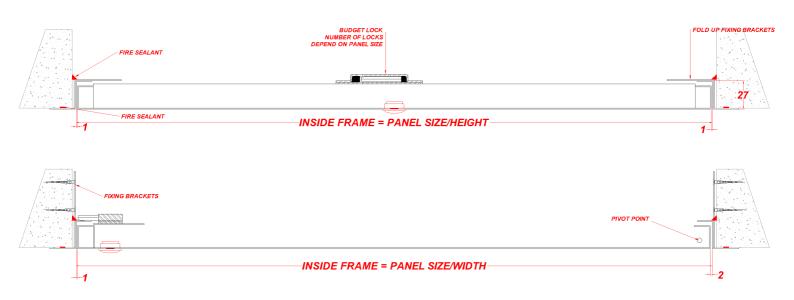

### Construction

The PAL01-060-MD-PF-BL is manufactured from Zintec Steel with a 0.9mm thick Door and a 0.9mm Frame. The panels door leaf is hinged by a Fixed Pivot Hinge System.

#### **Fitting**

Make sure the structural opening is at least 7mm larger than the panel size, back of frame size. E.G a 600x600mm panel size requires a 607x607mm hole size. Remove the door from the frame and place the frame into the set hole. Fix through the appropriate fixing holes within the frame fold up fixing tabs ensuring the frame is pushed up against the structural opening surround. Check the frame is square by measuring corner to corner. Refit door and lock in place; the door and frame should be flush. Independent bracing or support may be required to take the weight of the Access Panel.