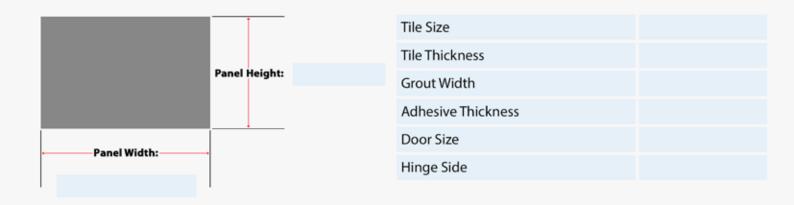

## **Option 1:** Your workings out

## Option 2: Your workings out

Structural opening size is 5mm larger than overall back of frame size

Company Name

Your Name

| Tile Size          |  |
|--------------------|--|
| Tile Thickness     |  |
| Grout Width        |  |
| Adhesive Thickness |  |
| Door Size          |  |
| Hinge Side         |  |