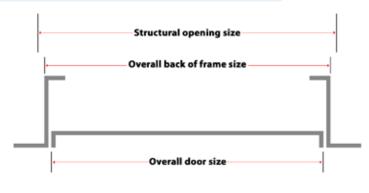

## Option 2: Your workings out

Structural opening size is 5mm larger than overall back of frame size

Company Name

Your Name

| Tile Size          |  |
|--------------------|--|
| Tile Thickness     |  |
| Grout Width        |  |
| Adhesive Thickness |  |
| Door Size          |  |
| Hinge Side         |  |