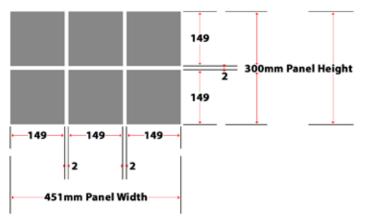

## Example:

**Option 1:** Overall door size manufactured to suit your tile and grout thickness.

| Tile Size          | 149 x 149 |
|--------------------|-----------|
| Tile Thickness     | 6mm       |
| Grout Width        | 2mm       |
| Adhesive Thickness | 2mm       |
| Door Size          | 300 x 451 |
| Hinge Side         | 300       |