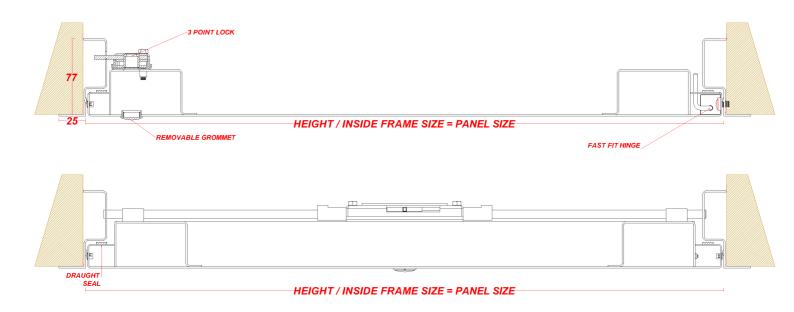

## Description

WALL

ONLY

It is manufactured with a 25mm wide picture frame. The panel has a Metal faced door. The panels door leaf is locked in place via a 3 way lock as standard other lock options are available upon request. The Panel is Powder Coated RAL 9010 30% Gloss. Other colours available upon request.

#### Construction

The PAL51-000-MD-PF-3WL is manufactured from Zintec Steel with a 1.2mm thick Door and a 1.5mm Frame. The panels door leaf is hinged by a fast fit hinge system.

### Fitting

Make sure the structural opening is at least 7mm larger than the panel size, back of frame size. E.G a 600x600mm panel size requires a 607x607mm hole size. Remove the door from the frame and place the frame into the set hole. Fix through the appropriate fixing holes within the frame ensuring the frame is pushed up against the structural opening surround. Check the frame is square by measuring corner to corner. Refit door and lock in place; the door and frame should be flush. Independent bracing or support may be required to take the weight of the Access Panel.