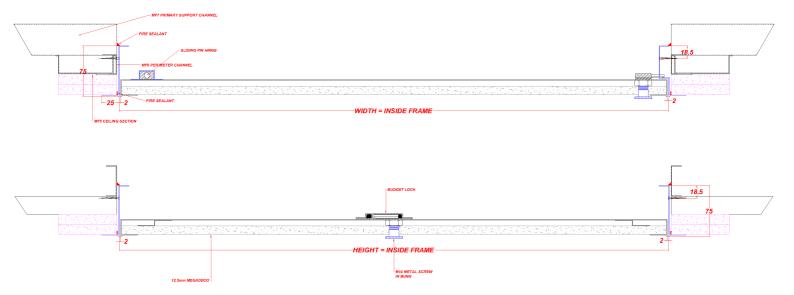

## Construction

The PAL04-060-PD-BF-BL is manufactured from Zintec Steel with a 0.9mm thick Door and a 1.2mm Frame. The panels door leaf is hinged by a Pin Hinge.

## Fitting

Make sure the structural opening is at least 7mm larger than the panel size, back of frame size. E.G a 600x600mm panel size requires a 607x607mm hole size. Remove the door from the frame and place the frame into the set hole. Fix through the appropriate fixing holes within the frame ensuring the frame is pushed up against the structural opening surround. Check the frame is square by measuring corner to corner. Refit door and lock in place; the door and frame should be flush. Independent bracing or support may be required to take the weight of the Access Panel. (Please note that it is important that prior to applying the plaster skim coat, a joint filler and a scrim tape is applied over the junction between the beaded frame and the plasterboard in order to prevent cracking of the skim coat) Apply Intumescent acrylic mastic on both faces of the frame, nominally 5mm wide sealing to the supporting construction.