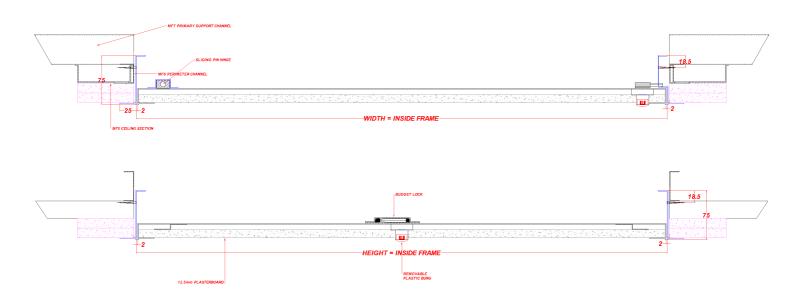

## Construction

The PAL04-000-PD-BF-BL is manufactured from Zintec Steel with a 0.9mm thick Door and a 1.2mm Frame. The panels door leaf is hinged by a Pin Hinge.

Fitting Make sure the structural opening is at least 7mm larger than the panel size, back of frame size. E.G a 600x600mm panel size requires a 607x607mm hole size. Remove the door from the frame and place the frame into the set hole. Fix through the appropriate fixing holes within the frame ensuring the frame is pushed up against the structural opening surround. Check the frame is square by measuring corner to corner. Refit door and lock in place; the door and frame should be flush. Independent bracing or support may be required to take the weight of the Access Panel. (Please note that it is important that prior to applying the plaster skim coat, a joint filler and a scrim tape is applied over the beaded frame and the plasterboard in order to prevent cracking of the skim coat)