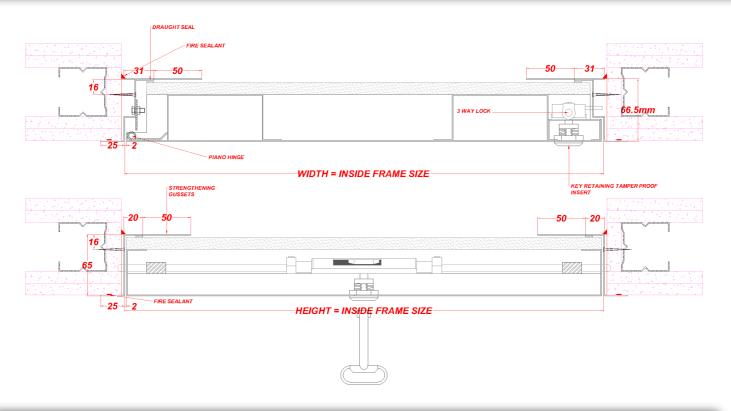

# Description

This panel is designed to fit into a structural membrane of a joint-less plasterboard wall system. It is manufactured with a 25mm wide picture frame. The panel has a Metal faced door. The panels door leaf is locked in place via a 3 Point Locking system & Tamper Proof Insert as standard other lock options are available upon request. The Panel is Powder Coated RAL 9010 30% Gloss. Other colours available upon request.

## **Composition & Manufacture**

The PAL02-120-MD-PF-ATL is manufactured from Zintec Steel with a 0.9mm thick Door and a 1.2mm Frame. The panels door leaf is hinged by a Full Piano Hinge.

Seals: Intumescent Seals NO Draught Seals YES Smoke Seals NO Air Seals NO Acoustic Seals NO

## **Fitting**

Make sure the structural opening is at least 7mm larger than the panel size, back of frame size. E.G a 600x600mm panel size requires a 607x607mm hole size. Remove the door from the frame and place the frame into the set hole. Fix through the appropriate fixing holes within the fold up fixing tabs ensuring the frame is pushed up against the structural opening surround. Check the frame is square by measuring corner to corner. Refit door and lock in place; the door and frame should be flush. Independent bracing or support may be required to take the weight of the Access Panel. Apply Intumescent acrylic mastic on both faces of the frame, nominally 5mm wide sealing to the supporting construction.