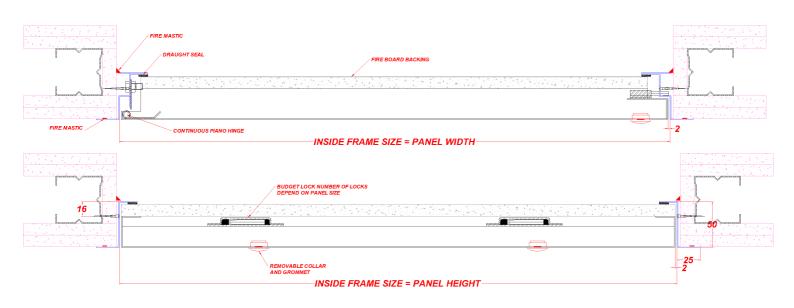

### Description

WALL

ONLY

This panel is designed to fit into a structural membrane of a joint-less plasterboard wall or ceiling system. It is manufactured with a 25mm wide picture frame. The panel has a Metal faced door. The panels door leaf is locked in place via a Budget Lock as standard other lock options are available upon request. The Panel is Powder Coated RAL 9010 30% Gloss. Other colours available upon request.

# Tests

The Panel is 1 Hour Fire Rated for integrity up to 2000x900mm in a wall application tested in accordance with B.S. 476: Part 22: 1987 & up to 1185x1185mm in a ceiling application tested in accordance with B.S 476: Part 22: 1987. The Panel is not acoustic rated.

### **Composition & Manufacture**

The EX02-060-MD-PF-BL is manufactured from Zintec Steel with a 0.9mm thick Door and 1.2mm Thick Frame. The panels door leaf is hinged by a full Piano hinge.

# Seals

Intumescent Seals NO , Draught Seals YES, Acoustic Seals NO, Smoke Seals NO, Air Seals NO

# Fitting

Make sure the structural opening is at least 7mm larger than the panel size, back of frame size. E.G a 600x600mm panel size requires a 607x607mm hole size. Remove the door from the frame and place the frame into the set hole. Fix through the appropriate fixing holes within the frame ensuring the frame is pushed up against the structural opening surround. Check the frame is square by measuring corner to corner. Refit door and lock in place; the door and frame should be flush. Independent bracing or support may be required to take the weight of the Access Panel. Apply Intumescent acrylic mastic on both faces of the frame, nominally 5mm wide sealing to the supporting construction.