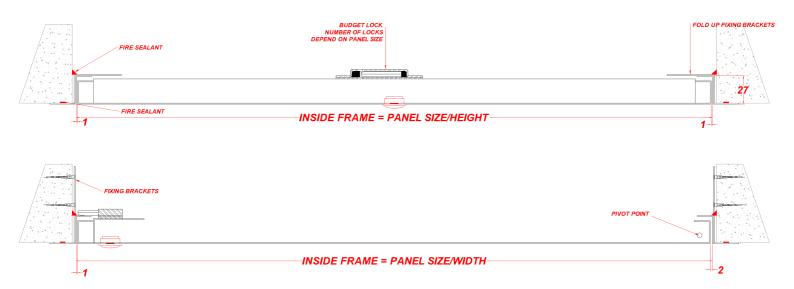

### Fitting

Make sure the structural opening is at least 7mm larger than the panel size, back of frame size. E.G a 600x600mm panel size requires a 607x607mm hole size. Remove the door from the frame and place the frame into the set hole. Fix through the appropriate fixing holes within the frame fold up fixing tabs ensuring the frame is pushed up against the structural opening surround. Check the frame is square by measuring corner to corner. Refit door and lock in place; the door and frame should be flush. Independent bracing or support may be required to take the weight of the Access Panel.