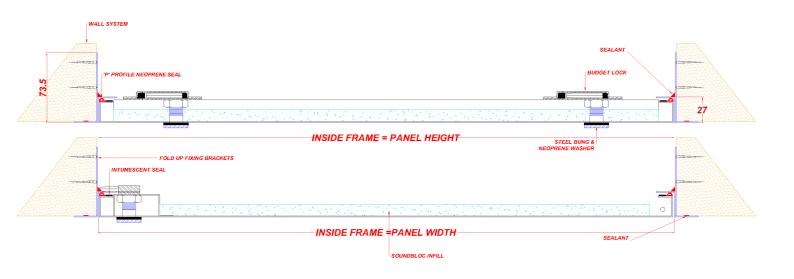

### Description

CEILING

& WALL

This panel is designed to fit into a structural membrane of a joint-less plasterboard wall & ceiling system. It is manufactured with a 25mm wide picture frame. The panel has a Metal faced door. The panels door leaf is locked in place via a Budget Lock as standard other lock options are available upon request. The Panel is Powder Coated RAL 9010 30% Gloss. Other colours are available upon on request.

#### Seals:

Intumescent Seals YES Draught Seals YES Smoke Seals YES Air Seals YES

#### Fitting

Make sure the structural opening is at least 7mm larger than the panel size, back of frame size. E.G a 600x600mm panel size requires a 607x607mm hole size. Remove the door from the frame and place the frame into the set hole. Fix through the appropriate fixing holes within the fold up fixing tabs ensuring the frame is pushed up against the structural opening surround. Check the frame is square by measuring corner to corner. Refit door and lock in place; the door and frame should be flush. Independent bracing or support may be required to take the weight of the Access Panel. Apply Intumescent acrylic mastic on both faces of the frame, nominally 5mm wide sealing to the supporting construction.