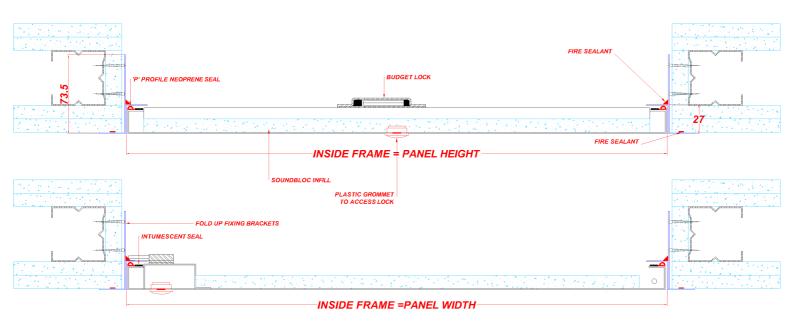

## Description

This panel is designed to fit into a structural membrane of a joint-less plasterboard wall & ceiling system. It is manufactured with a 25mm wide picture frame. The panel has a Metal faced door. The panels door leaf is locked in place via a 3 Way Lock as standard other lock options are available upon request. The Panel is Powder Coated RAL 9010 30% Gloss. Other colours available upon request.

### **Composition & Manufacture**

The PAL01-120-MD-PF-BL-30A is manufactured from Zintec Steel with a 0.9mm thick Door and a 0.9mm Frame. The panels door leaf is hinged by a Fixed Pivot Hinge System.

## **Seals**

Intumescent Seals YES

Draught Seals YES

Acoustic Seals YES

Smoke Seals NO

#### **Fitting**

Make sure the structural opening is at least 7mm larger than the panel size, back of frame size. E.G a 600x600mm panel size requires a 607x607mm hole size. Remove the door from the frame and place the frame into the set hole. Fix through the appropriate fixing holes within the fold up fixing tabs ensuring the frame is pushed up against the structural opening surround. Check the frame is square by measuring corner to corner. Refit door and lock in place; the door and frame should be flush. Independent bracing or support may be required to take the weight of the Access Panel. Apply Intumescent acrylic mastic on both faces of the frame, nominally 5mm wide sealing to the supporting construction.