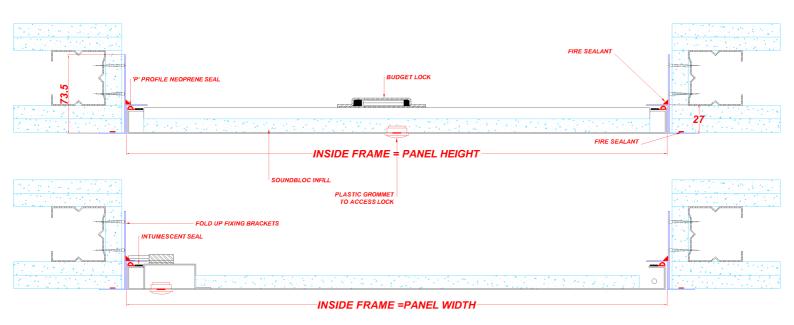

## Description

This panel is designed to fit into a structural membrane of a joint-less plasterboard wall & ceiling system. It is manufactured with a 25mm wide picture frame. The panel has a Metal faced door. The panels door leaf is locked in place via a 3 Way Lock as standard other lock options are available upon request. The Panel is Powder Coated RAL 9010 30% Gloss. Other colours available upon request.

### **Composition & Manufacture**

The PAL01-060-MD-PF-BL-30A is manufactured from Zintec Steel with a 0.9mm thick Door and a 0.9mm Frame. The panels door leaf is hinged by a Fixed Pivot Hinge System.

## **Seals**

Intumescent Seals YES

Draught Seals **YES** 

Acoustic Seals YES

Smoke Seals NO

#### **Fitting**

Make sure the structural opening is at least 7mm larger than the panel size, back of frame size. E.G a 600x600mm panel size requires a 607x607mm hole size. Remove the door from the frame and place the frame into the set hole. Fix through the appropriate fixing holes within the fold up fixing tabs ensuring the frame is pushed up against the structural opening surround. Check the frame is square by measuring corner to corner. Refit door and lock in place; the door and frame should be flush. Independent bracing or support may be required to take the weight of the Access Panel. Apply Intumescent acrylic mastic on both faces of the frame, nominally 5mm wide sealing to the supporting construction.