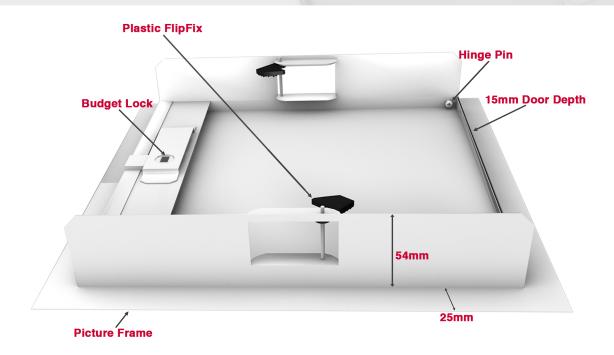

### **Description**

This panel is designed to fit into a structural membrane of a joint-less plasterboard wall & ceiling system. It is manufactured with a 25mm wide picture frame. The panel has a Metal faced door. The panels door leaf is locked in place via a Budget lock as standard other lock options are available upon request. The Panel is Powder Coated RAL 9010 30% Gloss. Other colours available upon request. This panel is for inspection use only and are not suitable for personnel access.

#### **Fitting**

Make sure the structural opening is at least 5mm larger than the panel size, back of frame size. E.G a 600x600mm panel size requires a 605x605mm hole size. You don't need to remove the door, just open the panel using the budget lock key provided, place the panel into the aperture. Tighten the FlipFix device via the fixing screw behind the door leaf to clamp on the back of the plasterboard (The FlipFix device covers boards from 8mm to 32mm) Check the frame is square by measuring corner to corner. Lock the door in place; the door and frame should be flush. Sit back and relax, you've just saved yourself 20 minutes.