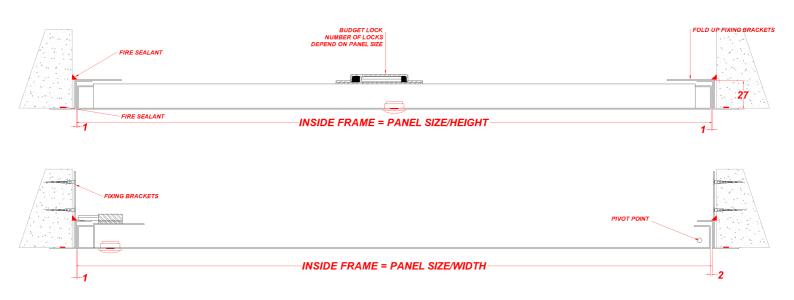

#### **Fitting**

Make sure the structural opening is at least 7mm larger than the panel size, back of frame size. E.G a 600x600mm panel size requires a 607x607mm hole size. Remove the door from the frame and place the frame into the set hole. Fix through the appropriate fixing holes within the frame fold up fixing tabs ensuring the frame is pushed up against the structural opening surround. Check the frame is square by measuring corner to corner. Refit door and lock in place; the door and frame should be flush. Independent bracing or support may be required to take the weight of the Access Panel.