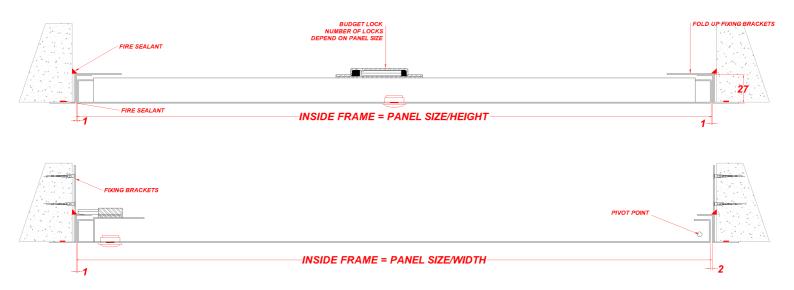

### Construction

The PAL01-060-MD-PF-BL is manufactured from Zintec Steel with a 0.9mm thick Door and a 0.9mm Frame. The panels door leaf is hinged by a Fixed Pivot Hinge System.

### Fitting

Make sure the structural opening is at least 7mm larger than the panel size, back of frame size. E.G a 600x600mm panel size requires a 607x607mm hole size. Remove the door from the frame and place the frame into the set hole. Fix through the appropriate fixing holes within the frame fold up fixing tabs ensuring the frame is pushed up against the structural opening surround. Check the frame is square by measuring corner to corner. Refit door and lock in place; the door and frame should be flush. Independent bracing or support may be required to take the weight of the Access Panel.