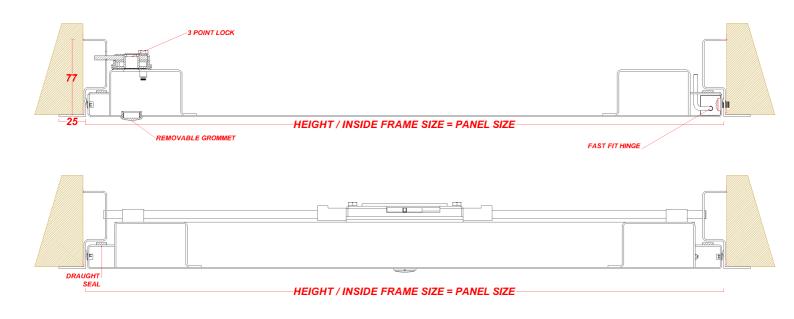

## Description

It is manufactured with a 25mm wide picture frame. The panel has a Metal faced door. The panels door leaf is locked in place via a 3 way lock as standard other lock options are available upon request. The Panel is Powder Coated RAL 9010 30% Gloss. Other colours available upon request.

## Construction

The R51-000-MD-PF-L12A is manufactured from Zintec Steel with a 1.2mm thick Door and a 1.5mm Frame. The panels door leaf is hinged by a fast fit hinge system.